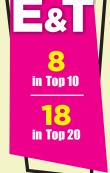

4 Streams 4 Toppers

all 4 MADE EASY Students

Admissions open in

38 Selections in Top 10

including all 4 Streams

1 Year / 2 Years

**REGULAR & WEEKEND CLASSROOM COURSES**