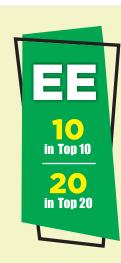

4 Streams 4 Toppers

all 4 MADE EASY Students

Admissions open in

38 Selections in Top 10

including all 4 Streams

1 Year / 2 Years

**REGULAR & WEEKEND CLASSROOM COURSES**