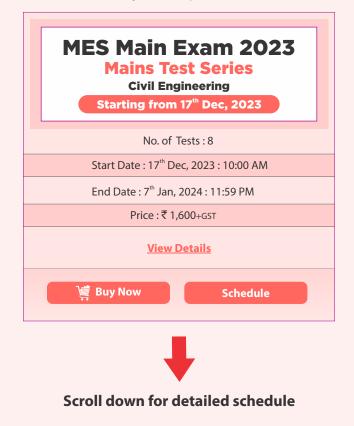

# Maharashtra Engineering Services Group A & B

**Conventional Test Series** 

**Stream :** Civil Engineering Test Series : Commencing from 17<sup>th</sup> Dec'23 Total : 8 Tests • 4 Paper - I • 4 Paper - II **Fee :** ₹1600 + GST

#### Features :

- Offline Test series will be conducted at MADE EASY Pune Centre.
- For online test series, visit our test portal: www.studentportal.madeeasy.in
- There are 8 full syllabus tests in the test series.
- Students can access the evaluated answer sheets at their dashboard.

#### **MADE EASY**

| MES MAIN EXAM : Conventional Test Series |                                  |            |             |                    |
|------------------------------------------|----------------------------------|------------|-------------|--------------------|
| Test no.                                 | Date of Activation & Test Timing | Max. Marks | Description | Solution uploading |
| 1.                                       | 17/12/23 Time : 10 AM -1PM       | 200        | Paper-I     | 18/12/23           |
| 2.                                       | 17/12/23 Time : 2 PM - 5PM       | 200        | Paper-II    | 18/12/23           |
| 3.                                       | 24/12/23 Time : 10 AM -1PM       | 200        | Paper-I     | 25/12/23           |
| 4.                                       | 24/12/23 Time : 2 PM - 5PM       | 200        | Paper-II    | 25/12/23           |
| 5.                                       | 31/12/23 Time : 10 AM -1PM       | 200        | Paper-I     | 1/1/24             |
| 6.                                       | 31/12/23 Time : 2 PM - 5PM       | 200        | Paper-II    | 1/1/24             |
| 7.                                       | 7/1/24 Time : 10 AM -1PM         | 200        | Paper-I     | 8/1/24             |
| 8.                                       | 7/1/24 Time : 2 PM - 5PM         | 200        | Paper-II    | 8/1/24             |