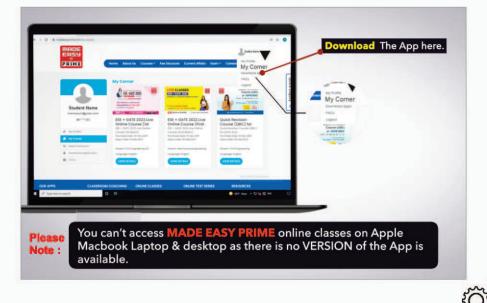

# **ONLINE COURSE**

Kindly open www.madeeasyprime.com

click on the 'My Comer' section

For Tech Support and General Enquiry contact us at 9021300500 | E-mail: info@madeeasyprime.com

For Tech Support and General Enquiry contact us at 9021300500 | E-mail: info@madeeasyprime.com

HOW TO WATCH PDF IN LAPTOP / PC

Click on 'PDF Corner' to watch PDFs

For Tech Support and General Enquiry contact us at 9021300500 | E-mail: info@madeeasyprime.com