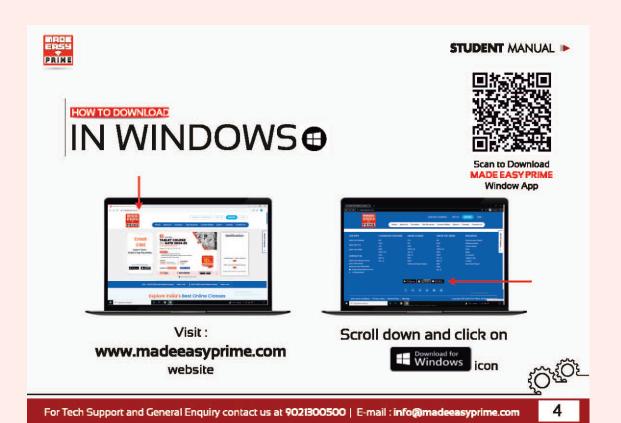

# STUDENT MANUAL IN

Visit: https://developer.microsoft.com/en-us/microsoft-edge/webview2/

in case of getting web view to run time error at the time of installing the windows app, 'download the web view software' by visiting the above mentioned link