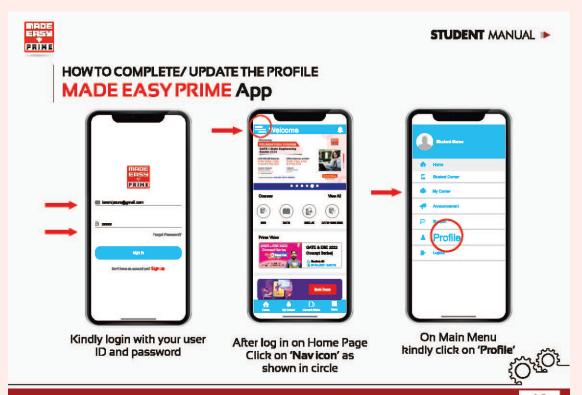

Instructions to Download MADE EASY Prime App

**REGISTER HERE** 

All registered students are requested to download MADE EASY Prime App before the session and kindly follow the below mentioned instruction carefully.