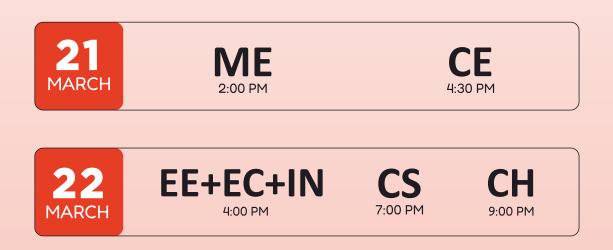

# Post GATE 2023 Counselling Session

by B. Singh Sir (Ex IES) CMD, MADE EASY & Other Renowned Experts

Dear Student.

After the declaration of GATE result, the real challenge is to choose the best option, either to pursue higher studies or to opt for job in public sectors. These live counselling sessions are exclusively conducted to help GATE qualified aspirants to take most appropriate decision. The session will be focusing on :

- ME/M.Tech/M.S admission procedure
- IISc, IITs, NITs cut-off analysis
- · College ranking of IITs & NITs
- PSUs cut-off analysis
- PSUs recruitment procedure
- PG specialization priority

All MADE EASY students enrolled in Test Series, Postal, Classroom, Online Courses are requested to submit GATE 2023 result and register for Post GATE Counseling & Interview Guidance Programme.