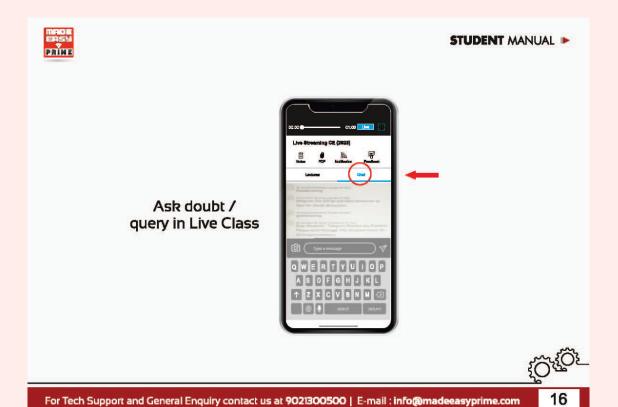

stem** 

Windows 10 (32 -bit / 64-bit) Release 2016 (version 1607 or above) Window 8.1 (32- bit / 64-bit) Release 2014 (kb2919355 or above)

# **CPU** Requirement

Processor – Intel i3 3rd Generation (3220) (AMD not supported) CPU Clock Speed – 2.0 Ghz CPU Architecture – x86 – based / x64 –based Type of Processor – QuadCore or Standard

Memory (RAM) - 8 GB

For Tech Support and General Enquiry contact us at 9021300500 | E-mail: info@madeeasyprime.com

8



STUDENT MANUAL IN

# **HOW TO ACCESS**

# **ONLINE COURSE**



Kindly open www.madeeasyprime.com



click on the 'My Comer' section





For Tech Support and General Enquiry contact us at 9021300500 | E-mail: info@madeeasyprime.com





For Tech Support and General Enquiry contact us at 9021300500 | E-mail: info@madeeasyprime.com









HOW TO WATCH PDF IN LAPTOP / PC

Click on 'PDF Corner' to watch PDFs

For Tech Support and General Enquiry contact us at 9021300500 | E-mail: info@madeeasyprime.com



# STUDENT MANUAL IN

# HOWTO BOOKMARK IMPORTANT TOPICS IN VIDEOS AND WATCH IT AGAIN?

# In Android / iOS

Click on the notes tab under the video, then click on add note.

Add your relevant title and notes to bookmark the Video.

To watch the bookmark video, click on the notes and click on the title the video will start from the bookmark.



(Ö,(Ö)

For Tech Support and General Enquiry contact us at 9021300500 | E-mail: info@madeeasyprime.com

18



STUDENT MANUAL IN



# In Windows

In the Videos Player on the right side we have Bookmark option available. Click on it and add Bookmark Title and click on submit. To watch the