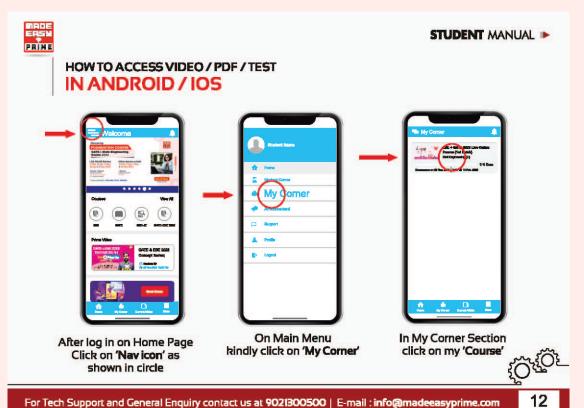

# **HOW TO ACCESS**

# **ONLINE COURSE**

Kindly open www.madeeasyprime.com

click on the 'My Comer' section

For Tech Support and General Enquiry contact us at 9021300500 | E-mail: info@madeeasyprime.com

For Tech Support and General Enquiry contact us at 9021300500 | E-mail: info@madeeasyprime.com