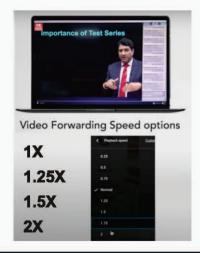

# Q7. At what speed, we can watch the Videos lectures?

Ans. Video Forwarding Speed options: 1x, 1.25x, 1.5x & 2x

For Tech Support and General Enquiry contact us at 9021300500 | E-mail: info@madeeasyprime.com