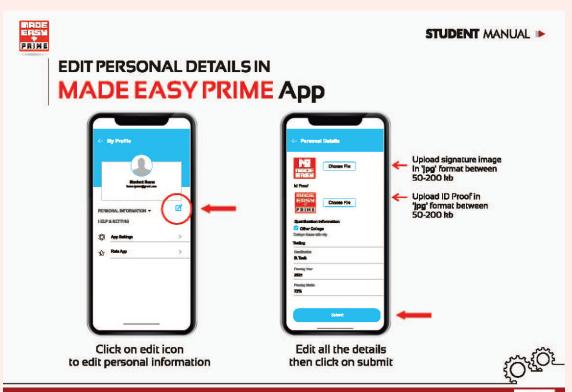

Instructions to Download MADE EASY Prime App

**REGISTER HERE** 

All registered students are requested to download MADE EASY Prime App before the session and kindly follow the below mentioned instruction carefully.