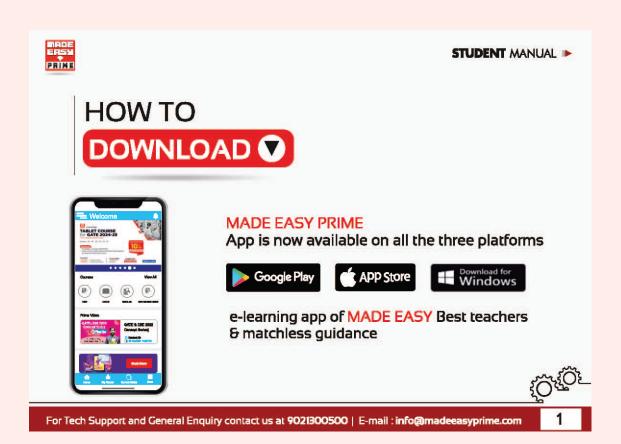

Instructions to Download MADE EASY Prime App

**REGISTER HERE** 

All registered students are requested to download MADE EASY Prime App before the session and kindly follow the below mentioned instruction carefully.