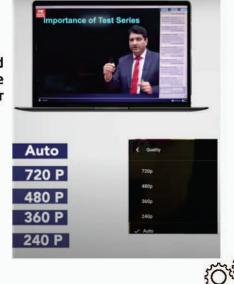

# Q8. Picture quality of videos available?

Ans. Auto, 720 P, 480 P, 360 P & 240 P

(Note: If you don't have a good internet se advise you to keep the quality on auto mode so that your experience remains smooth.)